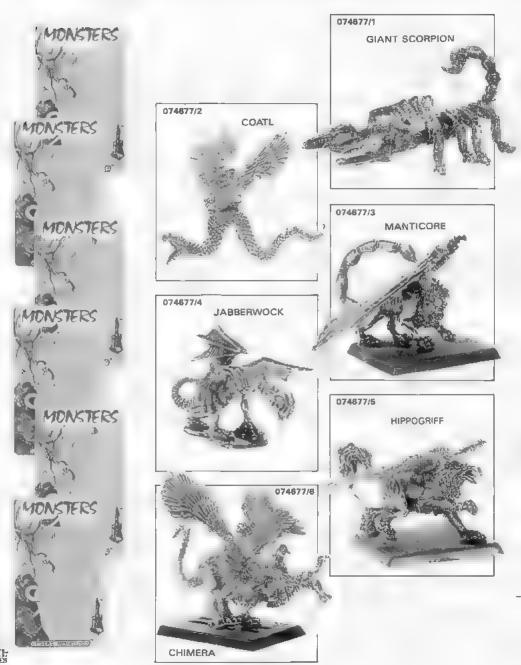

### 074677 FANTASY MONSTERS EACH TRADE SLEEVE CONTAINS 2 EACH OF 6 DIFFERENT BLISTERS

Copyright 2 1989 Games Workshop Ltd. All rights reserved.